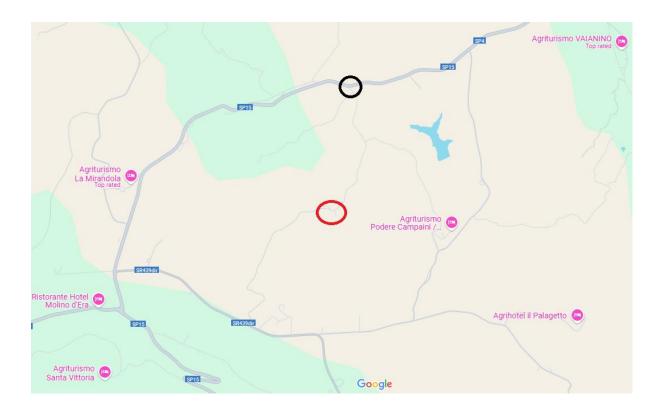

The black circle indicates the turn off for the country track and the red circle indicate where the house is.